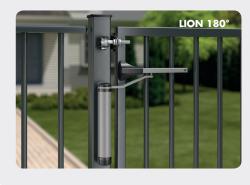

# COMPACT HYDRAULIC GATE CLOSER

The Lion gate closer has an aesthetic look, compact design and guarantees a secure closure over the full  $180^{\circ}$ . Lion closes comfortabally thanks to the extremely accurate adjustment of speed and latching action. Combined with the patented temperature compensation system, a constant closing speed from -30° up to +70° is guaranteed.

## **CHARACTERISTICS**

- Available in Silver & RAL9005
- Suitable for 90° and 180° gates
- For gates up to 75kg (max 1,1m wide)
- Fast and easy fixing: Quick-Fix
- Easy left or right mounting
- Adjustable closing speed and final snap
- Extremely corrosion-resistant: aluminium powder-coated housing
- Tested from -30 °C up to +70°C
- Tested at 500.000 movements