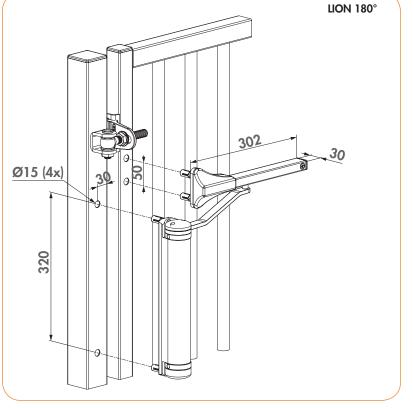

## **TECHNICAL DRAWINGS**

## **CHARACTERISTICS**

- Available in Silver & RAL9005
- Suitable for 90° and 180° gates
- For gates up to 75kg (max 1,1m wide)
- Fast and easy fixing: Quick-Fix
- Easy left or right mounting
- Adjustable closing speed and final snap
- Extremely corrosion-resistant: aluminium powder-coated housing
- Tested from -30 °C up to +70°C
- Tested at 500.000 movements