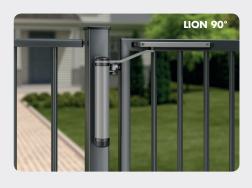

# COMPACT HYDRAULIC GATE CLOSER

The Lion gate closer has an aesthetic look, compact design and guarantees a secure closure over the full  $180^{\circ}$ . Lion closes comfortabally thanks to the extremely accurate adjustment of speed and latching action. Combined with the patented temperature compensation system, a constant closing speed from -30° up to +70° is guaranteed.

## **CHARACTERISTICS**

- Available in Silver & RAL9005
- Suitable for 90° and 180° gates
- For gates up to 75kg (max 1,1m wide)
- Fast and easy fixing: Quick-Fix
- Easy left or right mounting
- Adjustable closing speed and final snap
- Extremely corrosion-resistant: aluminium powder-coated housing
- Tested from -30 °C up to +70°C
- Tested at 500.000 movements