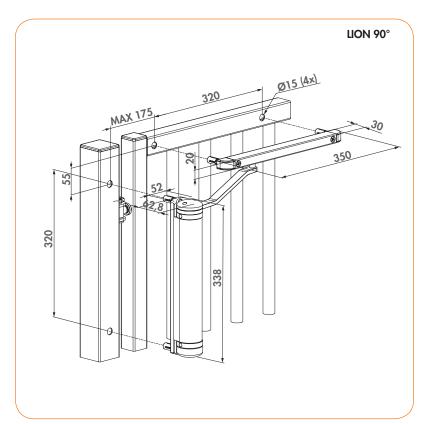

## **TECHNICAL DRAWINGS**

## **CHARACTERISTICS**

- Available in Silver & RAL9005
- Suitable for 90° and 180° gates
- For gates up to 75kg (max 1,1m wide)
- Fast and easy fixing: Quick-Fix
- Easy left or right mounting
- Adjustable closing speed and final snap
- Extremely corrosion-resistant: aluminium powder-coated housing
- Tested from -30 °C up to +70°C
- Tested at 500.000 movements